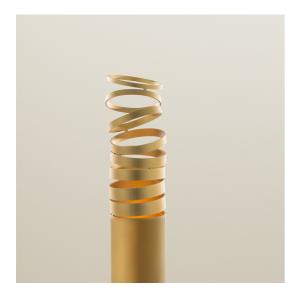

# Decomposé Light Floor - Gold

### **DESCRIPTION**

"The projected light is broken down on each ring, light rays come to life in a scenic dance, made of shadows circulating around the central heart." Atelier OÏ

## FEATURES

- Article Code: DOI4600D02

PRODUCT CODE: DOI4600D02

Colour: GoldInstallation: FloorMaterial: Aluminium

- Series: **Design Collection** 

Environment: Indoordesign by: Atelier Oï