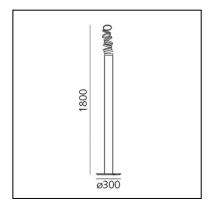

# Decomposé Light Floor - Gold

# Atelier Oï



### **DESCRIPTION**

"The projected light is broken down on each ring, light rays come to life in a scenic dance, made of shadows circulating around the central heart." Atelier OÏ

## **⊕** (€



## FEATURES

- Article Code: DOI4600D02

PRODUCT CODE: DOI4600D02

Colour: GoldInstallation: FloorMaterial: Aluminium

- Series: **Design Collection** 

Environment: Indoordesign by: Atelier Oï

#### LUMINAIRE

- Watt: **45W** 

- Delivered lumens output: 3564lm

- CCT: **3000K** - CRI: **90** 

## **DIMENSIONS**

- Height: cm 180

- Base Diameter: cm 30

## **SOURCES INCLUDED**

Category: **Led**Number: **1** 

- Watt: 45W

- Color temperature (K): 3000K

- CRI: 90